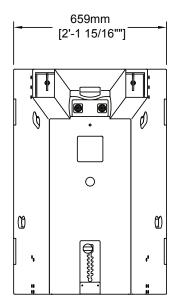

## EV07T

The Evolution 7T is a very high intensity touring loudspeaker, fully horn-loaded with 15" mid-bass, 10" Funktion One signature mid-range and a 1.4" compression driver. The Evolution 7T has 40 degree nominal horizontal dispersion and physically arrays at 30 degrees, three wide giving smooth coverage to 100 degrees. The Evo7T, 7TH and 7TL-215 enclosures all share the same integrated flying system for fast, accurate and effective rigging or ground-stack deployment. Perfect for both Live and Dance use, Evo7T touring systems offer state-of-the-art Funktion One sound quality.

## Features:

- · Fully horn loaded for high efficiency
- · Three way
- · Funktion-one designed drivers
- · Intergrated flying and ground-stack system
- · Low weight Neodymium magnets throughout
- · Optional Wheelboard
- · Optional foam-backed steel grill for discrete appearance