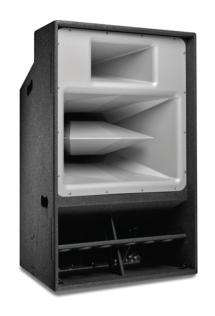

## EV07T

The Evolution 7T is a very high intensity touring loudspeaker, fully horn-loaded with 15" mid-bass, 10" Funktion One signature mid-range and a 1.4" compression driver. The Evolution 7T has 40 degree nominal horizontal dispersion and physically arrays at 30 degrees, three wide giving smooth coverage to 100 degrees. The Evo7T, 7TH and 7TL-215 enclosures all share the same integrated flying system for fast, accurate and effective rigging or ground-stack deployment. Perfect for both Live and Dance use, Evo7T touring systems offer state-of-the-art Funktion One sound quality.

## Features:

- · Fully horn loaded for high efficiency
- · Three way
- · Funktion-one designed drivers
- · Intergrated flying and ground-stack system
- · Low weight Neodymium magnets throughout
- · Optional Wheelboard
- · Optional foam-backed steel grill for discrete appearance