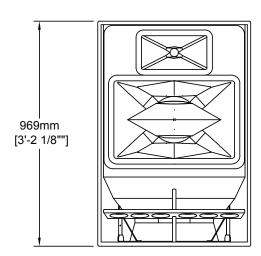

<sup>\*</sup>Please check website for latest crossover settings

Frequency Response ±3dB: Weight (without wheelboard): Connectors: 70Hz - 18kHz 70kg (154lbs) 2 x Speakon NL8

<sup>\*\*</sup>AES rated