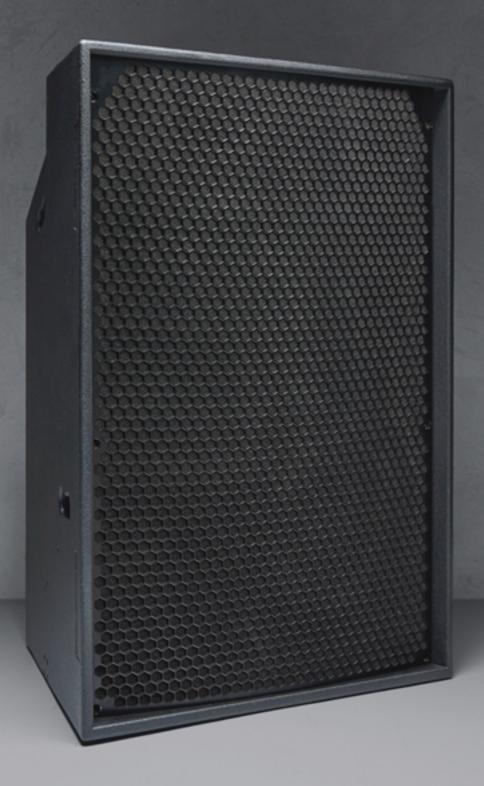

## EV07T

The Evolution 7T is a very high intensity touring loudspeaker, fully horn-loaded with 15" mid-bass, 10" Funktion One signature mid-range and a 1.4" compression driver. The Evolution 7T has 40 degree nominal horizontal dispersion and physically arrays at 30 degrees, three wide giving smooth coverage to 100 degrees. The Evo7T, 7TH and 7TL-215 enclosures all share the same integrated flying system for fast, accurate and effective rigging or ground-stack deployment. Perfect for both Live and Dance use, Evo7T touring systems offer state-of-the-art Funktion One sound quality.

## Features:

- · Fully horn loaded for high efficiency
- · Three way
- · Funktion-one designed drivers
- · Intergrated flying and ground-stack system
- · Low weight Neodymium magnets throughout
- · Optional Wheelboard
- · Optional foam-backed steel grill for discrete appearance