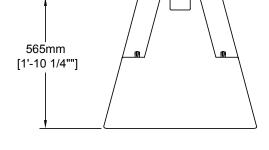

<sup>\*</sup>Please check website for latest crossover settings

Frequency Response ±3dB: Weight (without wheelboard): Connectors: 70Hz - 18kHz 70kg (154lbs) 2 x Speakon NL8

<sup>\*\*</sup>AES rated