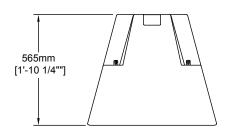

Frequency Response ±3dB: Weight (without wheelboard): Connectors:

65Hz - 300Hz 49kg (108lbs) 2 x Speakon NL4