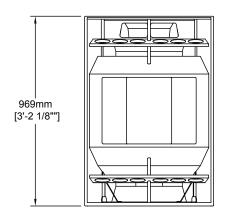

Frequency Response ±3dB: Weight (without wheelboard): Connectors:

65Hz - 300Hz 49kg (108lbs) 2 x Speakon NL4