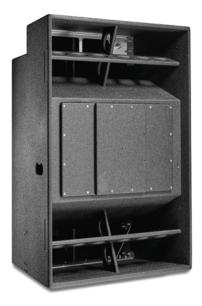

## EV07 TL-215

Evolution 7TL-215 features two Evo 7T horn-loaded 15" drivers. It provides mid-bass reinforcement for flown and ground-stacked Evo configurations. The addition of the Evo 7TL-215 and Evo 7TH to the Evo 7T series means that Evo configurations are now eminently scalable. The Evo7T, 7TH and 7TL-215 all share the same integrated flying system for fast, accurate and effective rigging. The increase in scalability that comes with the addition of the Evo 7TH and 7TL-215 mean that Evo configurations can comfortably deliver precise and even coverage to audiences of up to 10,000 people.