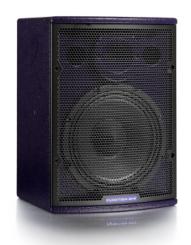

## F81

The F81 loudspeaker delivers great sound and performance from a compact enclosure. In common with the F101, the smaller F81 also features excellent definition and vocal intelligibility. It makes a great choice for use in distributed systems and ancillary zones as well as allowing home studios and smaller venues to benefit from the exceptional clarity and purity of Funktion One sound.

## Features:

- · Compact enclosure with high output
- · Wide dispersion
- · 8" and 1" drivers optimised to Funktion One specification.
- · Excellent sensitivity
- · High passive crossover point to HF driver for low distortion
- · Choice of Speakon or installation connectors
- · M6 mounting and attachment points
- · Curved powder coated steel grill