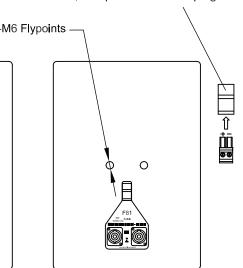

## Features:

- · Compact enclosure with high output
- · Wide dispersion
- · 8" and 1" drivers optimised to Funktion One specification.
- · Excellent sensitivity
- · High passive crossover point to HF driver for low distortion
- · Choice of Speakon or installation connectors
- · M6 mounting and attachment points
- · Curved powder coated steel grill

Frequency Response ±3dB: 95Hz - 19kHz
Weight: 5kg (11.5lbs)
Nominal Dispersion: 90° conical

Connectors: 2 x Speakon NL4

or Phoenix installation connectors

Fitted with two Speakon NL4s or The Phoenix installation connector, complete with cable plug.