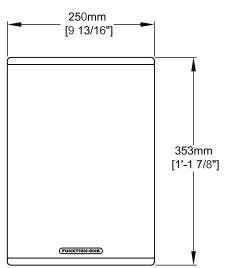

Frequency Response ±3dB: 95Hz - 19kHz
Weight: 5kg (11.5lbs)
Nominal Dispersion: 90° conical

Connectors: 2 x Speakon NL4

or Phoenix installation connectors

Fitted with two Speakon NL4s or The Phoenix installation connector, complete with cable plug.