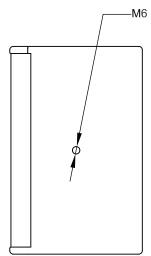

## Features:

- · Compact enclosure with high output
- · Wide dispersion
- · 8" and 1" drivers optimised to Funktion One specification.
- · Excellent sensitivity
- · High passive crossover point to HF driver for low distortion
- · Choice of Speakon or installation connectors
- · M6 mounting and attachment points
- · Curved powder coated steel grill